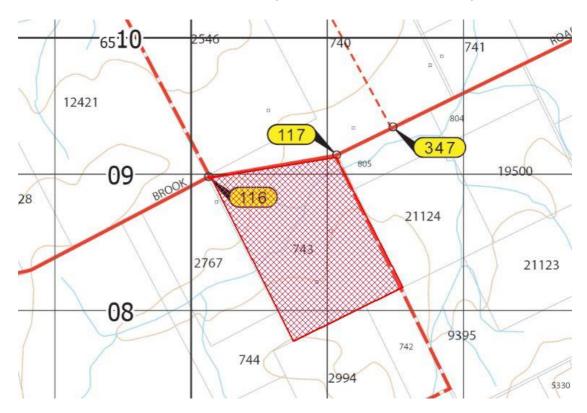

## **Red PZs**

## Red PZ1 - See sketch - 1200ft AMSL (track file available on ENB)

Red PZ2 - See sketch - 1000ft AMSL (track file available on ENB)

Red PZ3 - See sketch 1200ft AMSL (track file available on ENB)

Red PZ4 - See sketch 1000ft AMSL (track file available on ENB)

Red PZ5 - See sketch 1200ft AMSL (track file available on ENB)

**Yellow PZs** 

Yellow PZs 6, 7, 8 & 9 - See sketch (track files available on ENB)