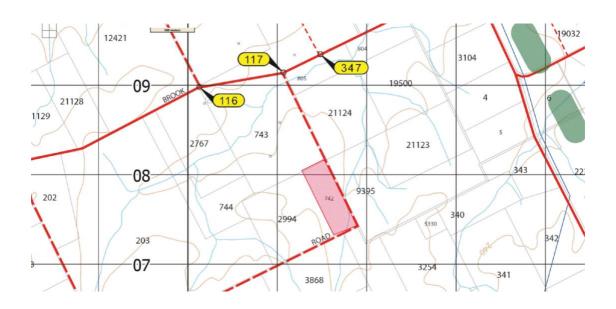

## Red PZ1 - See sketch - 1200ft AMSL (track file available on ENB)

Red PZ2 - See sketch - 1000ft AMSL (track file available on ENB)

Red PZ3 - See sketch 1200ft AMSL (track file available on ENB)

Red PZ4 - See sketch 1000ft AMSL (track file available on ENB)

Red PZ5 - See sketch 1200ft AMSL (track file available on ENB)

**Yellow PZs** 

Yellow PZs 6, 7, 8 & 9 - See sketch (track files available on ENB)