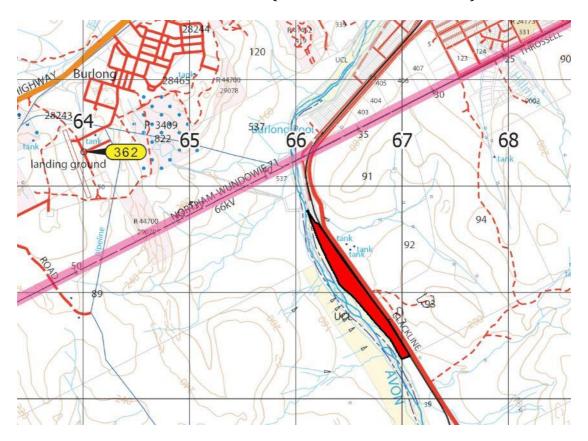

## **Red PZs**

## Red PZ1 - See sketch - 1200ft AMSL (track file available on ENB)

Red PZ2 - See sketch - 1000ft AMSL (track file available on ENB)

Red PZ3 - See sketch 1200ft AMSL (track file available on ENB)

Red PZ4 - See sketch 1000ft AMSL (track file available on ENB)