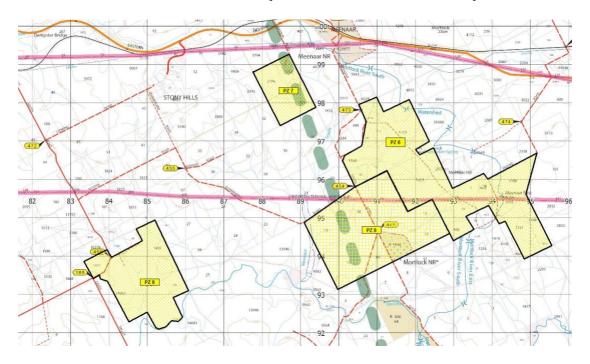

Red PZ5 - See sketch 1200ft AMSL (track file available on ENB)

**Yellow PZs** 

Yellow PZs 6, 7, 8 & 9 - See sketch (track files available on ENB)