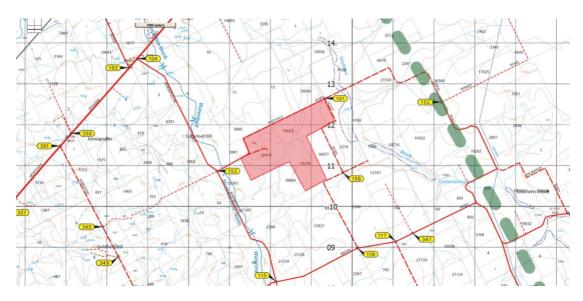

# PZ List - Northam 2023 v1.0

#### **Rule II.3 - PZ LIST (7.3)**

Penalties will be applied in accordance with the Competition Operations Handbook (2023).

Waypoints and track files for all PZs are available from the ENB.

#### **Blue PZs**

### **Diagram - See Competition Map**



Waypoints are available from the ENB

Blue PZ Alpha - 4500ft AMSL (within 36nm of YPPH)

Blue PZ Bravo - 8500ft AMSL (within 50nm of YPPH)

Blue PZ Charlie - 10,000ft AMSL (greater than 50nm from YPPH)

## **Red PZs**

## Red PZ1 - See sketch - 1200ft AMSL (track file available on ENB)



Red PZ2 - See sketch - 1000ft AMSL (track file available on ENB)



Red PZ3 - See sketch 1200ft AMSL (track file available on ENB)



Red PZ4 - See sketch 1000ft AMSL (track file available on ENB)



Red PZ5 - See sketch 1200ft AMSL (track file available on ENB)



**Yellow PZs** 

Yellow PZs 6, 7, 8 & 9 - See sketch (track files available on ENB)



## Yellow PZ 10 - See sketch (track file available on ENB)



## Yellow PZ11 - see sketch (track file available on ENB)