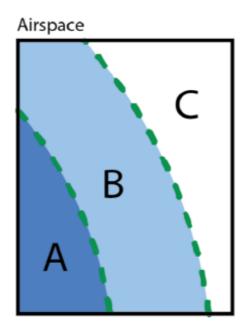

#### **Blue PZs**

### **Diagram - See Competition Map**

Waypoints are available from the ENB

Blue PZ Alpha - 4500ft AMSL (within 36nm of YPPH)

Blue PZ Bravo - 8500ft AMSL (within 50nm of YPPH)

Blue PZ Charlie - 10,000ft AMSL (greater than 50nm from YPPH)