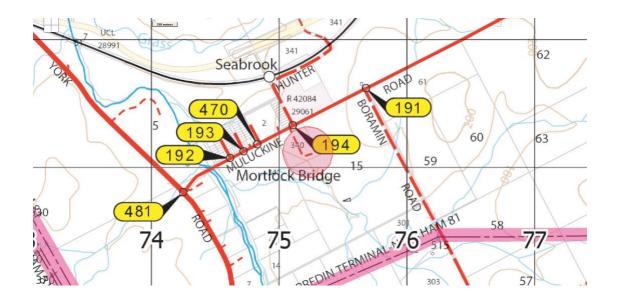

Red PZ5 - See sketch 1200ft AMSL (track file available on ENB)

**Yellow PZs** 

Yellow PZs 6, 7, 8 & 9 - See sketch (track files available on ENB)

## Yellow PZ 10 - See sketch (track file available on ENB)